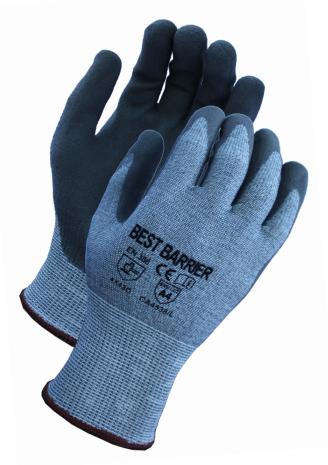

### PRODUCT DESCRIPTION:

Seamless gray industrial engineered fiber shell, grey Luxfoam coated palm and fingers

- · Meets ANSI Cut Level A4
- Advanced technology for cut protection
- Extremely comfortable
- Advanced Luxfoam coating provides great grip performance and oil resistance
- Highly resistant to abrasion with excellent dexterity
- DMF free
- Silicon free
- · Colored cuffs for easy size identification
- 13 gauge shell

#### **TECHNICAL DATA:**

Materials: Gray industrial engineered fiber shell

with Luxfoam coated palm and fingers

Sizes: XS ~ 2XL

Packaging: 1 dozen/bundle poly bag

6 dozen/master carton

CE Standard: EN388: 4X43D